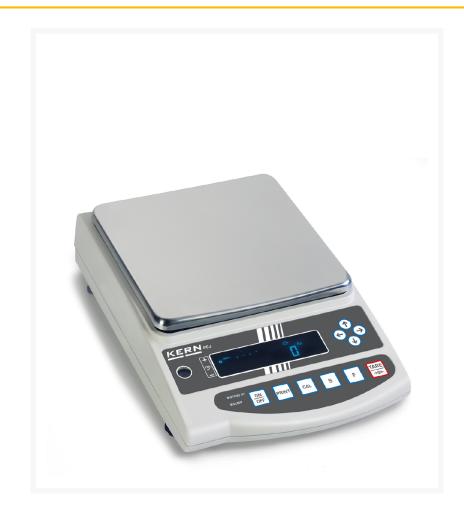

## KERN precision scale PES, 4,200 kg

Price on request
plus VAT &
Shipping

## **Product Images**

## **Description**

- PEJ: Internal automatic calibration/adjustment, guarantees high accuracy and makes the system location-independent
- PES: CAL adjustment program for setting the accuracy using an external test weight
- Metal housing: rugged and stable
- Weighing with tolerance range (checkweighing): Input of 2 upper and 2 lower limits via 4 arrow keys. An acoustic signal assists portioning, dosing or sorting
- Draft shield standard on models with readability = 0.001 g. Weighing chamber W×D×H 170×150×100 mm.
- Below-balance weighing: Possibility of load suspension on the bottom of the balance by means of built-in eyelet, standard on models with readability = 0.001 g, hook not included in delivery
- Protective cover included in delivery
- To make it easier for you to make the right choice of your KERN scale, we have listed a quality code for each model. This code consists of two quality features and provides you with a further decision-making aid for the perfect scale for your application, in addition to the product features, technical data and pictograms.