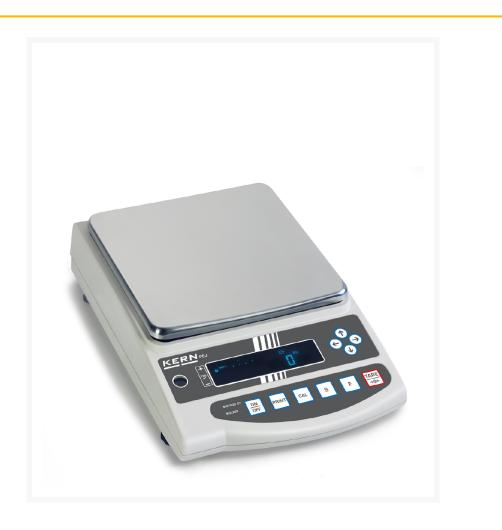

## KERN precision scale PEJ, 2,200 kg

Price on request plus VAT & Shipping

## Description

- PEJ: Internal automatic calibration/adjustment, guarantees high accuracy and makes it independent of location
- PES: CAL adjustment program for setting the accuracy using an external test weight
- Metal housing: rugged and stable
- Weighing with tolerance range (checkweighing): Input of 2 upper and 2 lower limits via 4 arrow keys. An acoustic signal assists portioning, dosing or sorting
- Draft shield standard on models with readability = 0.001 g. Weighing chamber W×D×H 170×150×100 mm.
- Below-balance weighing: Possibility of load suspension on the bottom of the balance by means of built-in eyelet, standard on models with readability = 0.001 g, hook not included in delivery
- Protective cover included in delivery
- To make it easier for you to make the right choice of your KERN scale, we have listed a quality code for each model. This code consists of two quality features and provides you with a further decision-making aid for the perfect scale for your application, in addition to the product features, technical data and pictograms.

| No.                     | KP-5352                        |
|-------------------------|--------------------------------|
| Manufacturer (Brand)    | KERN                           |
| EAN                     | 4058072148805                  |
| Transport temperature   | Room temperature               |
| Color                   | light greylgrey                |
| Readability             | 10 mg                          |
| Operation via           | Membrane keypad                |
| Weight                  | 7.5 kg                         |
| Reproducibility         | 10 mg                          |
| Scales features         | with switchable weighing units |
| Material weighing plate | Stainless steel                |
| Weighing range MAX      | 2 kg                           |
| Manufacturer            | CORE                           |
| Type scale              | Precision scale                |
|                         |                                |