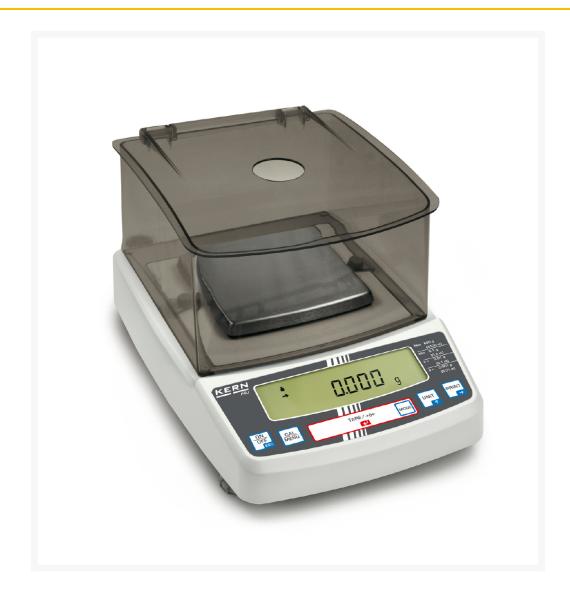

## KERN precision scale PBJ, 620 g

€2,050.00 plus VAT & Shipping

## **Description**

Internal automatic calibration with temperature changes and time-controlled according to defined intervals, guarantees high accuracy and makes independent of location only PBS: CAL calibration program for setting the accuracy Capacity display: A rising luminous band indicates the still available weighing range Metal housing: Rugged and stable Dosing aid: High-stability mode and other filter settings selectable Weighing with tolerance range (checkweighing): Input of an upper/lower limit value. An optical signal supports portioning, dosing and sorting Totalizing weight values Balance identification number: 4-digit, freely programmable, printed in the calibration record Automatic data output to the PC/printer after each balance stability Draft shield as standard, for models with readability = 0.001 g, weighing chamber W×D×H 180×193×87 mm Dust cover included Single-cell advanced technology: Fully automatic production of the load cell from one piece Stable temperature behavior Short settling time: 3 sec High mechanical ruggedness High corner load safety