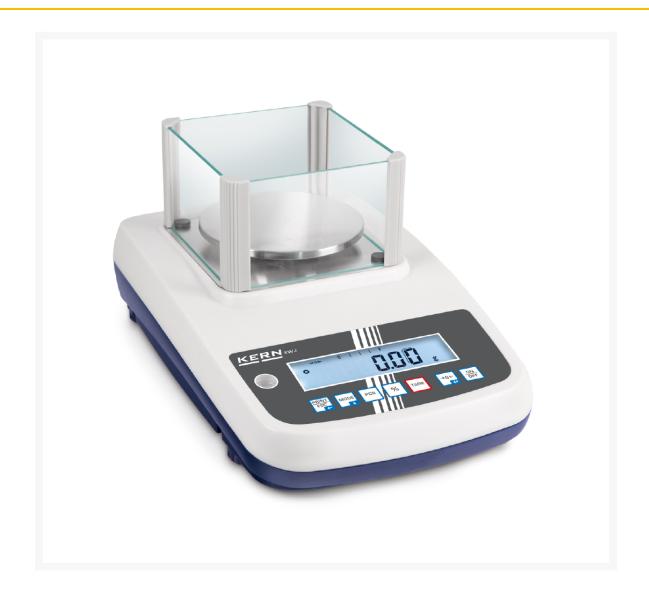

## KERN precision scale EWJ, 600 g

€500.00 plus VAT & Shipping

## **Description**

- · Convenient operating philosophy: all main functions have their own key on the control panel
- Internal automatic calibration timed every 2 hours. Guarantees high accuracy and makes the scale independent of location
- Capacity indicator: A rising luminous band shows the remaining available weighing capacity
- Draft shield standard on models with = 600 g weighing capacity W×D×H 134×128×80 mm
- eWJ 300-3H only: Large glass draft shield with 3 sliding doors for convenient access to the sample, weighing chamber W×D×H 155×175×217 mm
- RS-232 data interface as standard (not for EWJ-SM)
- USB data interface for transferring weighing data to PC, printer, USB sticks etc. (not for EWJ-SM)
- Dust cover included in delivery
- To make it easier for you to make the right choice of your KERN scale, we have listed a quality code for each model. This code consists of two quality features and provides you, in addition to the product features, technical data and pictograms, with a further decision-making aid for the perfect scale for your application.