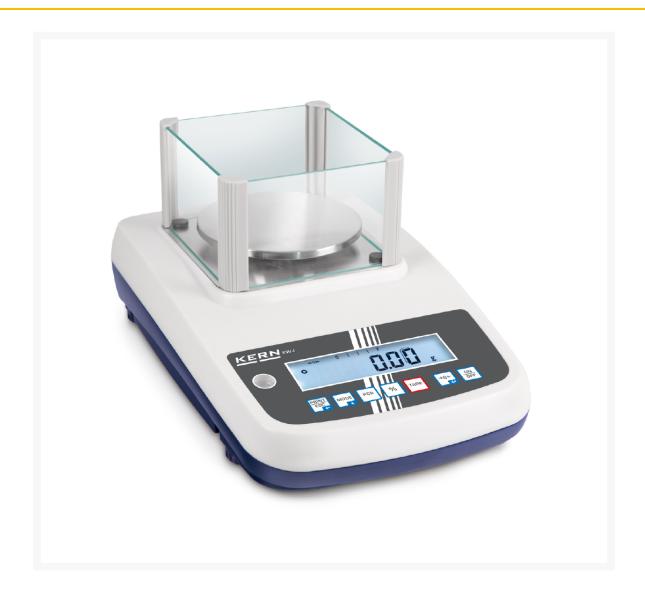

## KERN precision scale EWJ, 600 g

€510.00 plus VAT & Shipping

## **Description**

- · Convenient operating philosophy: all main functions have their own key on the control panel
- Internal automatic calibration timed every 2 hours. Guarantees high accuracy and makes the scale independent of location
- Capacity indicator: A rising luminous band shows the remaining available weighing capacity
- Draft shield standard on models with = 600 g weighing capacity W×D×H 134×128×80 mm
- eWJ 300-3H only: Large glass draft shield with 3 sliding doors for convenient access to the sample, weighing chamber W×D×H 155×175×217 mm
- RS-232 data interface as standard (not for EWJ-SM)
- USB data interface for transferring weighing data to PC, printer, USB sticks etc. (not for EWJ-SM)
- Dust cover included in delivery
- To make it easier for you to make the right choice of your KERN scale, we have listed a quality code for each model. This code consists of two quality features and provides you, in addition to the product features, technical data and pictograms, with a further decision-making aid for the perfect scale for your application.