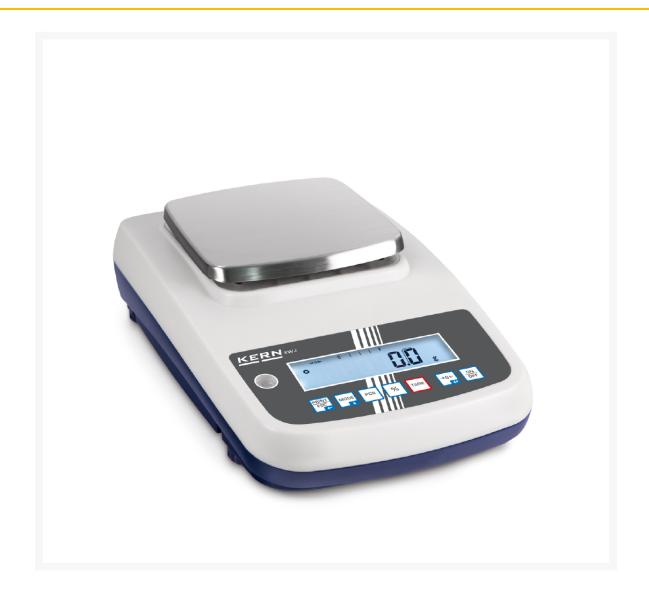

## KERN precision scale EWJ, 6 kg

€480.00 plus VAT & Shipping

## **Product Images**

## **Description**

- · Convenient operating philosophy: all main functions have their own key on the control panel
- Internal automatic calibration timed every 2 hours. Guarantees high accuracy and makes the scale independent of location
- Capacity indicator: A rising luminous band shows the remaining available weighing capacity
- Draft shield standard on models with = 600 g weighing capacity W×D×H 134×128×80 mm
- eWJ 300-3H only: Large glass draft shield with 3 sliding doors for convenient access to the sample, weighing chamber W×D×H 155×175×217 mm
- RS-232 data interface as standard (not for EWJ-SM)
- USB data interface for transferring weighing data to PC, printer, USB sticks etc. (not for EWJ-SM)
- Dust cover included in delivery
- To make it easier for you to make the right choice of your KERN scale, we have listed a quality code for each model. This code consists of two quality features and provides you, in addition to the product features, technical data and pictograms, with a further decision-making aid for the perfect scale for your application.