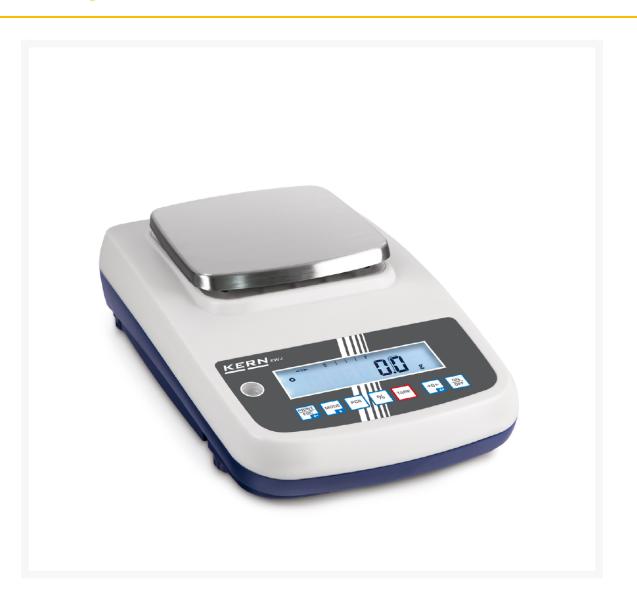

## KERN precision scale EWJ, 6 kg

€490.00 plus VAT & Shipping

## Description

- Convenient operating philosophy: all main functions have their own key on the control panel
- Internal automatic calibration timed every 2 hours. Guarantees high accuracy and makes the scale independent of location
- Capacity indicator: A rising luminous band shows the remaining available weighing capacity
- Draft shield standard on models with = 600 g weighing capacity W×D×H 134×128×80 mm
- eWJ 300-3H only: Large glass draft shield with 3 sliding doors for convenient access to the sample, weighing chamber W×D×H 155×175×217 mm
- RS-232 data interface as standard (not for EWJ-SM)
- USB data interface for transferring weighing data to PC, printer, USB sticks etc. (not for EWJ-SM)
- Dust cover included in delivery
- To make it easier for you to make the right choice of your KERN scale, we have listed a quality code for each model. This code consists of two quality features and provides you, in addition to the product features, technical data and pictograms, with a further decision-making aid for the perfect scale for your application.

| No.                     | KP-4157          |
|-------------------------|------------------|
| Manufacturer (Brand)    | KERN             |
| VGKL number             | 105839601        |
| EAN                     | 4058072138073    |
| Transport temperature   | Room temperature |
| Color                   | light greylgrey  |
| Readability             | 100 mg           |
| Operation via           | Membrane keypad  |
| Weight                  | 4.35 kg          |
| Reproducibility         | 100 mg           |
| Material weighing plate | Stainless steel  |
| Weighing range MAX      | 6 kg             |
| Manufacturer            | CORE             |
| Type scale              | Precision scale  |
| Weighing units          | g                |
|                         |                  |