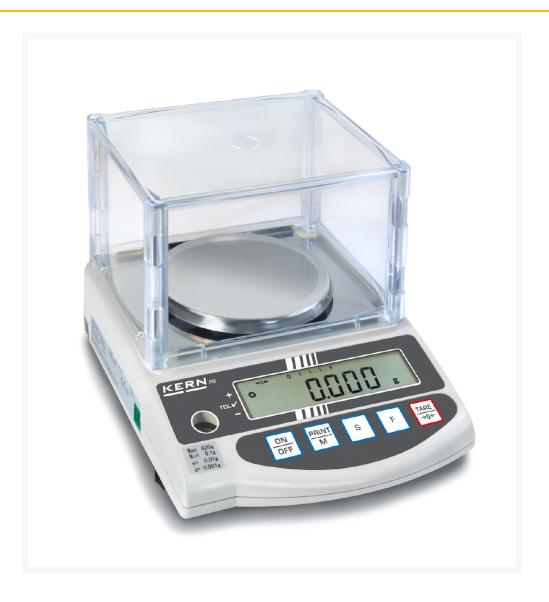

## KERN precision scale EW , 620 g

€1,080.00 plus VAT & Shipping

## Description

- KERN EG-N with internal automatic adjustment in case of temperature changes or time-controlled according to defined intervals. Guarantees high accuracy and makes independent of location
- eW-NM only: CAL adjustment program for setting the accuracy by means of an external test weight
- Stable temperature behavior
- Short settling time
- High mechanical robustness
- High corner load safety
- Capacity display: A rising luminous band indicates the still available weighing capacity
- GLP/ISO logging of weighing values
- Totalizing of counting parts
- Draft shield included as standard for models with weighing plate size Ø 118 mm, weighing chamber W×D×H 158×130×78 mm
- Dust cover included in delivery
- To make it easier for you to make the right choice of your KERN scale, we have listed a quality code for each model. This code is made up of two quality features and, in addition to the product features, technical data and pictograms, provides you with a further decision-making aid for the perfect scale for your application.

## **Additional Information**

| No.                     | KP-7315                        |
|-------------------------|--------------------------------|
| Manufacturer (Brand)    | KERN                           |
| VGKL number             | 645816203                      |
| EAN                     | 4058072284213                  |
| Transport temperature   | Room temperature               |
| Color                   | light grey grey                |
| Operation via           | Membrane keypad                |
| Weight                  | 2.96 kg                        |
| Reproducibility         | 1 mg                           |
| Scales features         | with switchable weighing units |
| Material weighing plate | Stainless steel                |
| Weighing range MAX      | 620 g                          |
| Manufacturer            | CORE                           |
| Type scale              | Precision scale                |