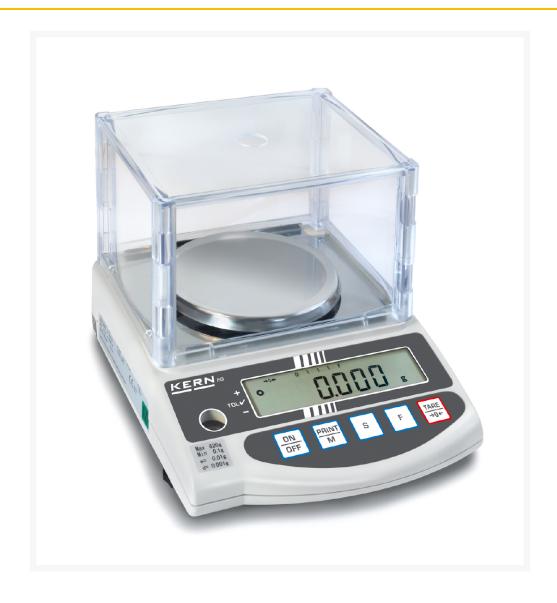

## KERN precision scale EW, 420 g

€970.00 plus VAT & Shipping

## **Product Images**

## **Description**

- KERN EG-N with internal automatic adjustment in case of temperature changes or time-controlled according to defined intervals. Guarantees high accuracy and makes independent of location
- eW-NM only: CAL adjustment program for setting the accuracy by means of an external test weight
- Stable temperature behavior
- Short settling time
- High mechanical robustness
- High corner load safety
- Capacity display: A rising luminous band indicates the still available weighing capacity
- GLP/ISO logging of weighing values
- Totalizing of counting parts
- Draft shield included as standard for models with weighing plate size Ø 118 mm, weighing chamber W×D×H 158×130×78 mm
- Dust cover included in delivery
- To make it easier for you to make the right choice of your KERN scale, we have listed a quality code for each model. This code is made up of two quality features and, in addition to the product features, technical data and pictograms, provides you with a further decision-making aid for the perfect scale for your application.