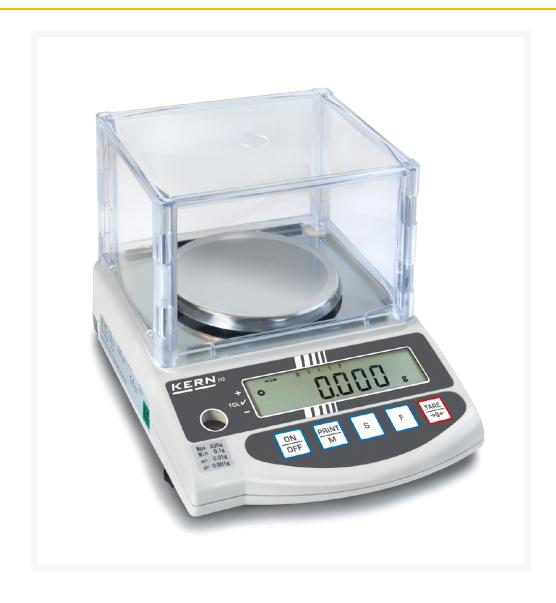

## KERN precision scale EW, 220 g

€840.00 plus VAT & Shipping

## **Product Images**

## **Description**

- KERN EG-N with internal automatic adjustment in case of temperature changes or time-controlled according to defined intervals. Guarantees high accuracy and makes independent of location
- eW-NM only: CAL adjustment program for setting the accuracy by means of an external test weight
- Stable temperature behavior
- Short settling time
- High mechanical robustness
- High corner load safety
- Capacity display: An increasing luminous band indicates the still available weighing range
- GLP/ISO logging of weighing values
- Totalizing of counting parts
- Draft shield included as standard for models with weighing plate size Ø 118 mm, weighing chamber W×D×H 158×130×78 mm
- Dust cover included in delivery
- To make it easier for you to make the right choice of your KERN scale, we have listed a quality code for each model. This code is made up of two quality features and, in addition to the product features, technical data and pictograms, provides you with a further decision-making aid for the perfect scale for your application.