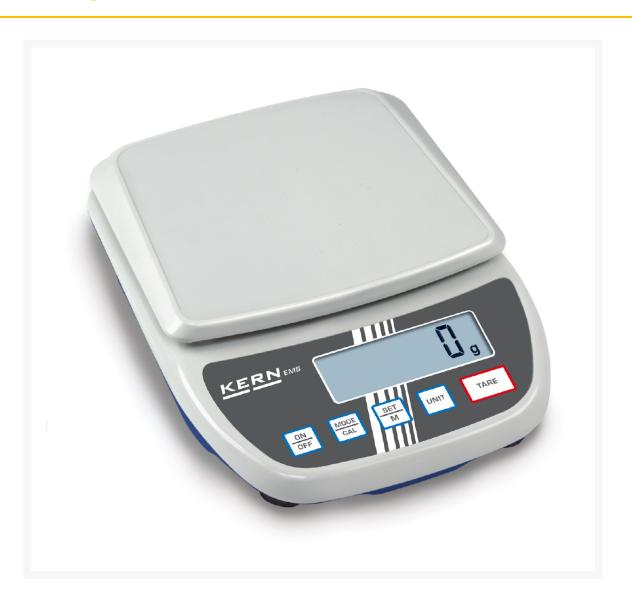

## KERN precision scale EMS, 12 kg

€105.00 plus VAT & Shipping

## Description

- Particularly suitable for school and teaching use, e.g. biology, chemistry, physics
- Large, shock-resistant plastic weighing plate, with conductive paint finish
- Particularly flat design
- Ergonomically optimized control panel with large keys and high-contrast LCD display
- Safe and slip-free installation due to rubber feet
- CAL calibration program for setting accuracy, external test weights available at extra cost
- Draft shield as standard for models with weighing plate size Ø 105 mm, weighing chamber W×D×H 145×145×65 mm
- To make it easier for you to make the right choice of your KERN balance, we have listed a quality code for each model. This code is made up of two quality features and, in addition to the product features, technical data and pictograms, provides you with a further decision-making aid for the perfect balance for your application.