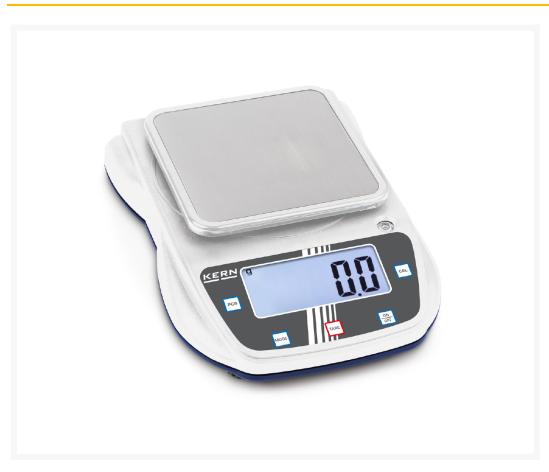

## **KERN precision scale EHA 30000**

€70.00 plus VAT & Shipping

## **Description**

Thanks to the compact and robust design, the bright display as well as the high precision, this series is ideal for use in laboratories, quality control, production as well as school and teaching e.g. biology, chemistry, physics lessons

- Large, shock-resistant stainless steel weighing plate, easy and hygienic to clean
- Particularly flat design
- Ergonomically optimized control panel
- Simple and convenient 5-key operation
- Large, high-contrast display, facilitates reading
- Safe and non-slip installation due to rubber feet
- Level indicator and foot screws for exact leveling of the balance as standard, ensuring the most accurate weighing results
- CAL adjustment program for setting the accuracy, external test weights at extra cost