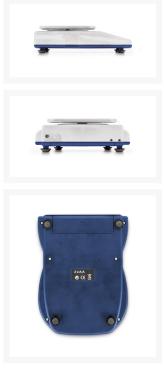

Umsatzsteuer-Identifikationsnummer :

DE 143 450 657



## **KERN precision scale EHA 30000**

€70.00 plus VAT & Shipping

## **Product Images**





## **Description**

Thanks to the compact and robust design, the bright display as well as the high precision, this series is ideal for use in laboratories, quality control, production as well as school and teaching e.g. biology, chemistry, physics lessons

- Large, shock-resistant stainless steel weighing plate, easy and hygienic to clean
- Particularly flat design
- Ergonomically optimized control panel
- Simple and convenient 5-key operation
- Large, high-contrast display, facilitates reading
- Safe and non-slip installation due to rubber feet
- Level indicator and foot screws for exact leveling of the balance as standard, ensuring the most accurate weighing results
- CAL adjustment program for setting the accuracy, external test weights at extra cost

## **Additional Information**

|