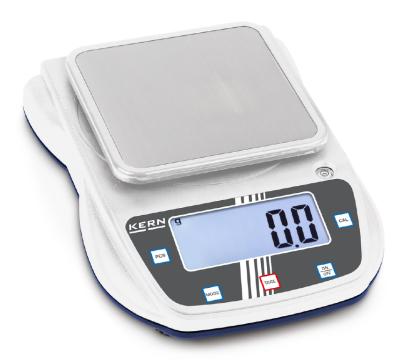

## **Product Images**

- Large, shock-resistant stainless steel weighing plate, easy and hygienic to clean
- Particularly flat design
- Ergonomically optimized control panel
- Simple and convenient 5-key operation
- Large, high-contrast display, facilitates reading
- Safe and non-slip installation due to rubber feet
- · Level indicator and foot screws for exact leveling of the balance as standard, ensuring the most accurate weighing results
- · CAL adjustment program for setting the accuracy, external test weights at extra cost