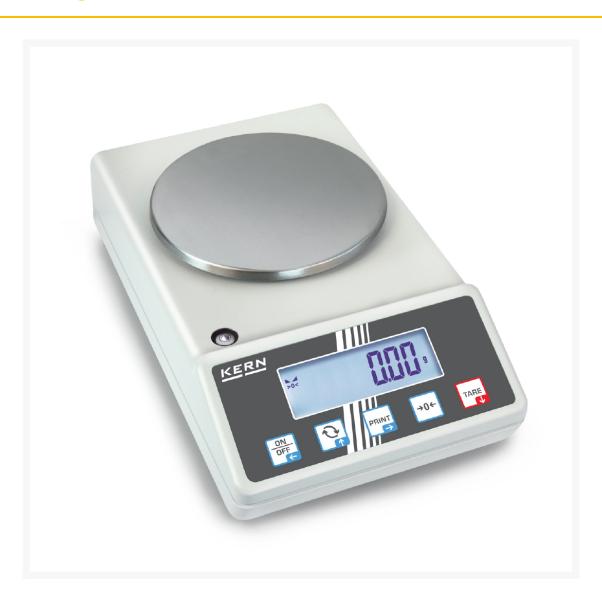

## KERN precision scale 572, 2,400 kg

€750.00 plus VAT & Shipping

## **Product Images**

## Description

- Many typical laboratory functions, such as formulation function, percentage determination, GLP logging and the high precision make the KERN 572 a reliable partner for daily work in the laboratory
- The rugged design, the industry-typical functions like piece counting, vibration-free weighing and the large weighing ranges predestine this series for all industrial applications where highest precision is required
- Freely programmable weighing unit, e.g. display directly in yarn length g/m, paper weight g/m2, etc.
- Rugged die-cast aluminum housing provides stability, protects the weighing technology and is insensitive to daily use
- Ring-shaped draft shield standard for models with weighing plate size Ø 106 mm. Weighing chamber Ø×H 157×43 mm
- Eyelet and hook for below-balance weighing standard on models with readability = 0.001 g
- Dust cover included in delivery
- Models with resolution >= 240,000 points: Level indicator for exact leveling of the balance as standard equipment
- To make it easier for you to make the right choice of your KERN balance, we have listed a quality code for each model. This code is made up of two quality features and provides you with a further decision-making aid for the perfect balance for your application, in addition to the product features, technical data and pictograms.

## **Additional Information**

| No.                     | KP-6099                        |
|-------------------------|--------------------------------|
| Manufacturer (Brand)    | KERN                           |
| VGKL number             | 645857235                      |
| EAN                     | 4058072281137                  |
| Transport temperature   | Room temperature               |
| Color                   | light grey grey                |
| Wide                    | 180 mm                         |
| Height                  | 310 mm                         |
| Depth                   | 310 mm                         |
| Readability             | 0,01 g                         |
| Operation via           | Membrane keypad                |
| Weight                  | 4.1 kg                         |
| Reproducibility         | 10 mg                          |
| Scales features         | with switchable weighing units |
| Material weighing plate | Stainless steel                |
| Weighing range MAX      | 2 kg                           |
| Manufacturer            | CORE                           |
| Type scale              | Precision scale                |
|                         |                                |