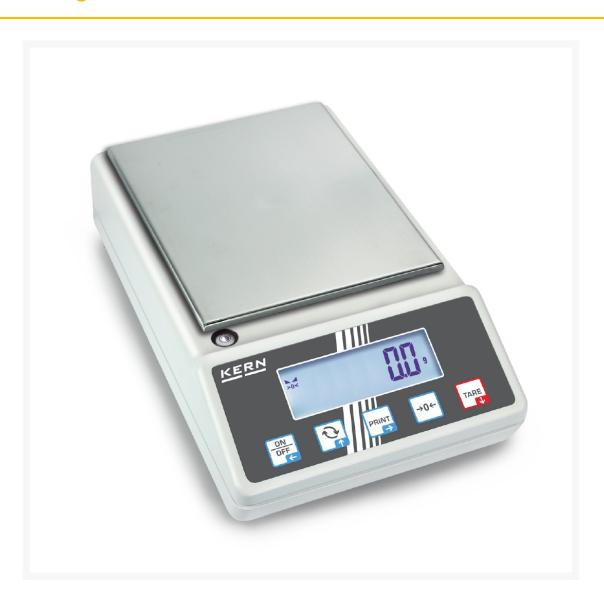

## KERN precision scale 572, 20 kg

€770.00 plus VAT & Shipping

## **Product Images**

## Description

- Many typical laboratory functions, such as formulation function, percentage determination, GLP logging and the high precision make the KERN 572 a reliable partner for daily work in the laboratory
- The rugged design, the typical industrial functions like piece counting, vibration-free weighing and the large weighing ranges predestine this series for all industrial applications where highest precision is required
- Freely programmable weighing unit, e.g. display directly in yarn length g/m, paper weight g/m2, etc.
- Rugged die-cast aluminum housing provides stability, protects the weighing technology and is insensitive to daily use
- Ring-shaped draft shield standard for models with weighing plate size Ø 106 mm. Weighing chamber Ø×H 157×43 mm
- Eyelet and hook for below-balance weighing standard on models with readability = 0.001 g
- Dust cover included in delivery
- Models with resolution >= 240,000 points: Level indicator for exact leveling of the balance as standard equipment
- To make it easier for you to make the right choice of your KERN balance, we have listed a quality code for each model. This code consists of two quality features and provides you with a further decision-making aid for the perfect balance for your application in addition to the product features, technical data and pictograms.