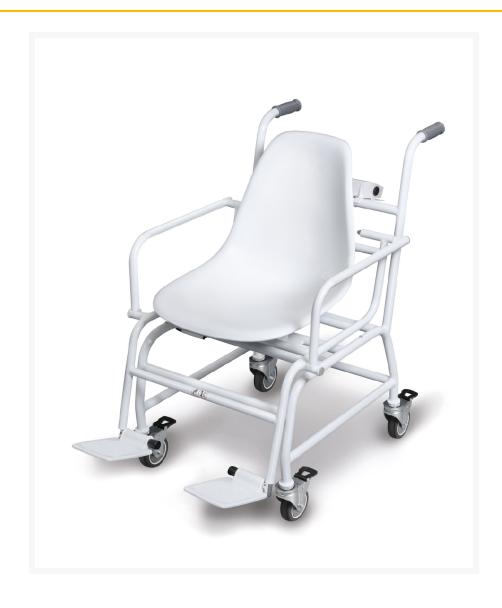

## KERN chair scale MCB, 300 kg

€1,400.00 plus VAT & Shipping

## **Description**

- Calibration class III (calibration optional)
- Medical approval according to 93/42/EEC
- Mobile version with parking brakes on all wheels
- Due to their large cross-section, the castors make it easy to negotiate door thresholds, edges and gaps in passenger elevators
- Hold function: In the case of restless patients, a stable weight value is determined and frozen by averaging. This leaves enough time to attend to the patient and then read off the weight value in peace and quiet
- BMI function for determining underweight/normal weight/overweight
- This chair scale is the ideal measuring instrument for old people's homes, rehabilitation centers and clinics with a high volume of patients, including weighing in the obese range up to 300 kg
- With its four wheels and low dead weight, this chair scale ensures maximum mobility when moving to the patient. This results in increased time efficiency for clinical staff and improved safety for patients, who can be weighed in their familiar surroundings
- · For frail patients, the comfortable chair shape provides secure support during weighing
- This chair scale is designed according to industry requirements, ensuring high long-term stability
- Two fold-down armrests and footrests make it easy to take a seat. Ideal for overweight patients or for barrier-free transfer, e.g. from bed to chair scale
- Battery and mains operation possible,

## **Additional Information**

| No. KP-4702  Manufacturer (Brand) KERN  EAN 4058072143008  Transport temperature Room temperature  Color light grayldark gray  Readability 100 g  Operation via Membrane keypad  Energy supply Power grid  Material weighing plate Plastic  Weighing range MAX 300 kg  Manufacturer CORE  Type scale Chair scale |                         |                      |
|------------------------------------------------------------------------------------------------------------------------------------------------------------------------------------------------------------------------------------------------------------------------------------------------------------------|-------------------------|----------------------|
| EAN 4058072143008  Transport temperature Room temperature  Color light grayldark gray  Readability 100 g  Operation via Membrane keypad  Energy supply Power grid  Material weighing plate Plastic  Weighing range MAX 300 kg  Manufacturer CORE                                                                 | No.                     | KP-4702              |
| Transport temperature  Color light grayldark gray  Readability 100 g  Operation via Membrane keypad  Energy supply Power grid  Material weighing plate Plastic  Weighing range MAX 300 kg  Manufacturer CORE                                                                                                     | Manufacturer (Brand)    | KERN                 |
| Color light gray dark gray  Readability 100 g  Operation via Membrane keypad  Energy supply Power grid  Material weighing plate Plastic  Weighing range MAX 300 kg  Manufacturer CORE                                                                                                                            | EAN                     | 4058072143008        |
| Readability 100 g  Operation via Membrane keypad  Energy supply Power grid  Material weighing plate Plastic  Weighing range MAX 300 kg  Manufacturer CORE                                                                                                                                                        | Transport temperature   | Room temperature     |
| Operation via  Energy supply  Power grid  Material weighing plate  Plastic  Weighing range MAX  300 kg  Manufacturer  CORE                                                                                                                                                                                       | Color                   | light gray dark gray |
| Energy supply Power grid  Material weighing plate Plastic  Weighing range MAX 300 kg  Manufacturer CORE                                                                                                                                                                                                          | Readability             | 100 g                |
| Material weighing plate  Weighing range MAX  300 kg  Manufacturer  CORE                                                                                                                                                                                                                                          | Operation via           | Membrane keypad      |
| Weighing range MAX 300 kg  Manufacturer CORE                                                                                                                                                                                                                                                                     | Energy supply           | Power grid           |
| Manufacturer CORE                                                                                                                                                                                                                                                                                                | Material weighing plate | Plastic              |
|                                                                                                                                                                                                                                                                                                                  | Weighing range MAX      | 300 kg               |
| Type scale Chair scale                                                                                                                                                                                                                                                                                           | Manufacturer            | CORE                 |
| All and a second                                                                                                                                                                                                                                                                                                 | Type scale              | Chair scale          |