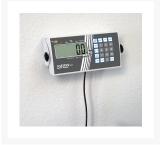

## **Description**

- Calibration class III (calibration optional)
- Medical approval according to 93/42/EEC
- Thanks to its compact dimensions and good price/performance ratio, this series is ideal for treatment rooms in doctors' surgeries and hospitals
- Ergonomic evaluation device with large keypad and high-contrast LCD display for convenient input and reading of patient values, such as height for calculating BMI
- Sturdy steel weighing plate with non-slip and abrasion-resistant surface
- Hygienic and easy to clean
- Safe and slip-free set-up due to height-adjustable rubber feet
- Level indicator for exact leveling of the scale as standard equipment
- Dynamic weighing function for determining a stable weight value, ideal for patients who are standing unsteadily
- Hold function: For restless patients, a stable weight value is determined and "frozen" by averaging. This leaves
  enough time to devote to the patient and then read off the weight value in peace
- Intuitive operation via keypad
- PRE-TARE function for 5 weight values
- BMI function for determination of underweight/normal weight/overweight
- Battery and mains operation possible
- Wall bracket for wall mounting of the indicator as standard equipment
- Battery and mains operation possible, battery operation optional
- In the EU, calibration is required by law for scales intended for use as a medical device, please order at the same time. For this we need the place of installation and zip code.