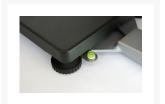

## **Description**

- Calibration class III (calibration optional)
- Medical approval according to 93/42/EEC
- Thanks to its compact dimensions and good price/performance ratio, this series is ideal for treatment rooms in doctors' surgeries and hospitals
- Ergonomic evaluation device with large keypad and high-contrast LCD display for convenient input and reading of patient values, such as height for calculating BMI
- Sturdy steel weighing plate with non-slip and abrasion-resistant surface
- Hygienic and easy to clean
- Safe and slip-free set-up due to height-adjustable rubber feet
- Level indicator for exact leveling of the scale as standard equipment
- Dynamic weighing function for determining a stable weight value, ideal for patients who are standing unsteadily
- Hold function: For restless patients, a stable weight value is determined and "frozen" by averaging. This leaves
  enough time to devote to the patient and then read off the weight value in peace
- Intuitive operation via keypad
- PRE-TARE function for 5 weight values
- BMI function for determination of underweight/normal weight/overweight
- Battery and mains operation possible
- Wall bracket for wall mounting of the indicator as standard equipment
- Battery and mains operation possible, battery operation optional
- In the EU, calibration is required by law for scales intended for use as a medical device, please order at the same time. For this we need the place of installation and zip code.