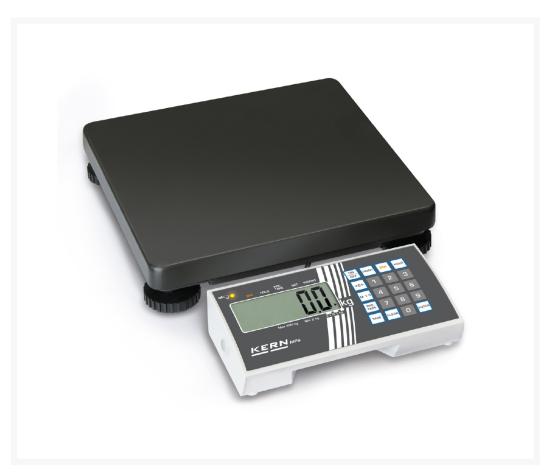

## KERN personal scale MPS, 200 kg

€460.00 plus VAT & Shipping

## **Product Images**

## **Description**

- Calibration class III (calibration optional)
- Medical approval according to 93/42/EEC
- Thanks to its compact dimensions and good price/performance ratio, this series is ideal for treatment rooms in doctors' surgeries and hospitals
- Ergonomic evaluation device with large keypad and high-contrast LCD display for convenient input and reading of patient values, such as height for calculating BMI
- Sturdy steel weighing plate with non-slip and abrasion-resistant surface
- Hygienic and easy to clean
- Safe and slip-free set-up due to height-adjustable rubber feet
- Level indicator for exact leveling of the scale as standard equipment
- Dynamic weighing function for determining a stable weight value, ideal for patients who are standing unsteadily
- Hold function: For restless patients, a stable weight value is determined and "frozen" by averaging. This leaves
  enough time to devote to the patient and then read off the weight value in peace
- Intuitive operation via keypad
- PRE-TARE function for 5 weight values
- BMI function for determination of underweight/normal weight/overweight
- Battery and mains operation possible
- Wall bracket for wall mounting of the indicator as standard equipment
- Battery and mains operation possible, battery operation optional
- In the EU, calibration is required by law for scales intended for use as a medical device, please order at the same time. For this we need the place of installation and zip code.

## **Additional Information**

| No. KP-4735  Manufacturer (Brand) KERN  EAN 4058072143275  Transport temperature Room temperature  Color light grayldark gray  Readability 100 g  Operation via Membrane keypad  Energy supply Power grid  Weighing range MAX 200 kg  Manufacturer CORE |                       |                      |
|---------------------------------------------------------------------------------------------------------------------------------------------------------------------------------------------------------------------------------------------------------|-----------------------|----------------------|
| EAN 4058072143275  Transport temperature Room temperature  Color light grayldark gray  Readability 100 g  Operation via Membrane keypad  Energy supply Power grid  Weighing range MAX 200 kg  Manufacturer CORE                                         | No.                   | KP-4735              |
| Transport temperature  Color light gray dark gray  Readability 100 g  Operation via Membrane keypad  Energy supply Power grid  Weighing range MAX 200 kg  Manufacturer CORE                                                                             | Manufacturer (Brand)  | KERN                 |
| Color light grayldark gray  Readability 100 g  Operation via Membrane keypad  Energy supply Power grid  Weighing range MAX 200 kg  Manufacturer CORE                                                                                                    | EAN                   | 4058072143275        |
| Readability 100 g  Operation via Membrane keypad  Energy supply Power grid  Weighing range MAX 200 kg  Manufacturer CORE                                                                                                                                | Transport temperature | Room temperature     |
| Operation via  Energy supply  Power grid  Weighing range MAX  Manufacturer  CORE                                                                                                                                                                        | Color                 | light gray dark gray |
| Energy supply Power grid  Weighing range MAX 200 kg  Manufacturer CORE                                                                                                                                                                                  | Readability           | 100 g                |
| Weighing range MAX 200 kg  Manufacturer CORE                                                                                                                                                                                                            | Operation via         | Membrane keypad      |
| Manufacturer CORE                                                                                                                                                                                                                                       | Energy supply         | Power grid           |
|                                                                                                                                                                                                                                                         | Weighing range MAX    | 200 kg               |
| Typo coalo                                                                                                                                                                                                                                              | Manufacturer          | CORE                 |
| Type scale Fersonal scale                                                                                                                                                                                                                               | Type scale            | Personal scale       |