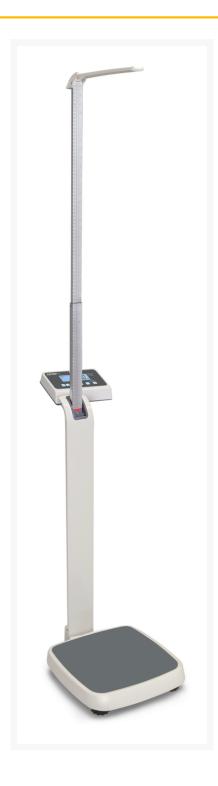

## KERN personal scale MPE, 250 kg

€615.00 plus VAT & Shipping

## **Description**

- Calibration class III
- Medical approval according to 93/42/EWG
- Personal scale KERN MPE-E identical in construction with MPE, but without mains adapter, only battery operation
- Practical second display on the back of the scale, therefore easy to read by the patient and the doctor or nursing staff
- The MPE-HM model has an extendable size measuring rod elegantly integrated in the stand, with a measuring range of 88 205 cm
- The ergonomically optimized design and the robust construction predestine this series for daily use in professional environments
- Safe and slip-free set-up due to height-adjustable rubber feet
- Bubble level for exact leveling of the scale as standard equipment
- Large tread surface with non-slip and abrasion-resistant plastic surface for optimum patient stability
- Hold function
- Mother-child function: the weight of the mother determined by weighing is set to zero at the touch of a button. The mother and child are then weighed together. The child's weight is now shown directly on the display. This is particularly convenient for infants, who can be weighed safely and securely on their mother's arm
- BMI function for determining normal weight/overweight
- Fine display: by pressing a button, the readability can be increased by 1 digit for 5 seconds
- Convenient to transport thanks to the two integrated transport wheels
- Battery and mains operation possible, battery operation optional