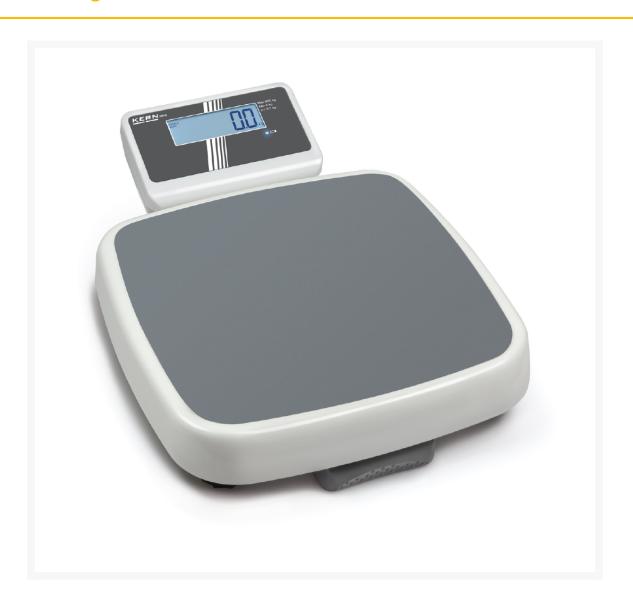

## KERN personal scale MPD, 250 kg

€440.00 plus VAT & Shipping

## Description

- Calibration class III (calibration optional)
- Medical approval according to 93/42/EEC
- The bestseller for medical practices, pharmacies and hospitals: enormously time-saving in use simply tap, set up, read off
- Robust design for daily use in professional environments
- Ergonomically optimized design
- Hygienic and easy to clean
- Safe and slip-free set-up due to height-adjustable rubber feet
- Bubble level for exact leveling of the scale as standard equipment
- Large tread surface with non-slip and abrasion-resistant plastic surface, for optimum patient stability
- Medical scale MPD 200K-1EM
- Identical to MPD 250K100M but without backlight and power adapter, battery operation only, faster display speed due to reduced resolution. Especially attractive price!
- MPD: battery and mains operation possible, battery operation optional
- In the EU, calibration is required by law for scales intended for use as medical devices, please order at the same time. For this we need installation site and zip code.

## **Additional Information**

| No.                     | КР-4726              |
|-------------------------|----------------------|
| Manufacturer (Brand)    | KERN                 |
| EAN                     | 4058072143190        |
| Transport temperature   | Room temperature     |
| Color                   | light gray dark gray |
| Readability             | 100 g                |
| Operation via           | Membrane keypad      |
| Energy supply           | Power grid           |
| Material weighing plate | Plastic              |
| Weighing range MAX      | 250 kg               |
| Manufacturer            | CORE                 |
| Type scale              | Personal scale       |