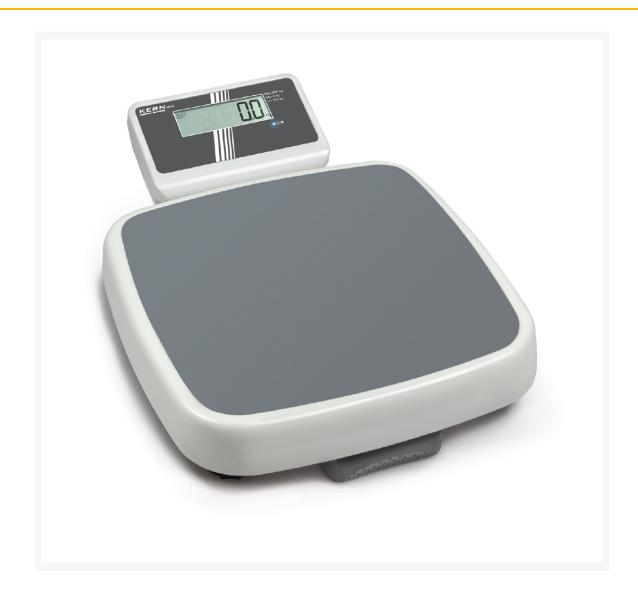

## **Product Images**

## **Description**

- Calibration class III (calibration optional)
- Medical approval according to 93/42/EEC
- The bestseller for medical practices, pharmacies and hospitals: enormously time-saving in use simply tap, set up, read off
- Robust design for daily use in professional environments
- Ergonomically optimized design
- Hygienic and easy to clean
- Safe and slip-free set-up due to height-adjustable rubber feet
- Bubble level for exact leveling of the scale as standard equipment
- Large tread surface with non-slip and abrasion-resistant plastic surface, for optimum patient stability
- Medical scale MPD 200K-1EM
- Identical to MPD 250K100M but without backlight and power adapter, battery operation only, faster display speed due to reduced resolution. Especially attractive price!
- MPD: battery and mains operation possible, battery operation optional
- In the EU, calibration is required by law for scales intended for use as medical devices, please order at the same time. For this we need installation site and zip code.