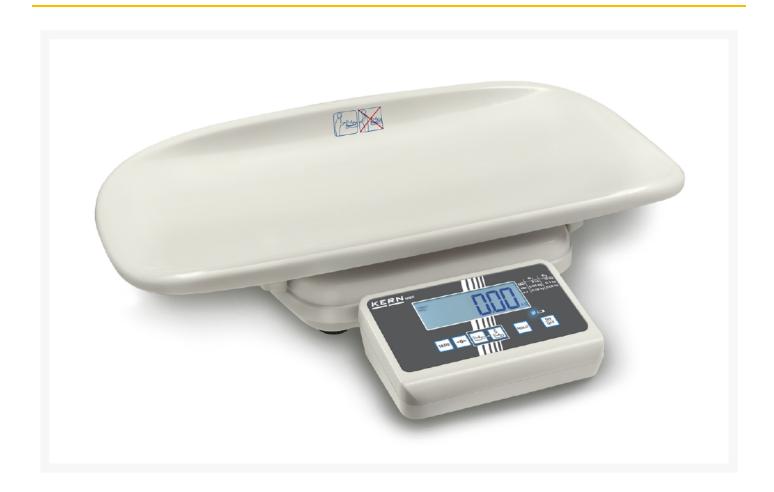

## KERN Baby Scale MBC, 20 kg

€370.00 plus VAT & Shipping

## **Product Images**

## **Description**

- Calibration class III (calibration optional)
- Medical approval according to 93/42/EEC
- Popular in pediatrics thanks to the large bowl, which is ideal for infants with its optimal ergonomic curvature
- Special function for neonatology wards: Differential function for calculating weight gain before and after feeding
- Robust ABS plastic. Hygienic and easy to clean
- Safe and slip-free positioning due to rubber feet
- Hold function: In the case of restless patients, a stable weight value is determined and frozen by averaging. This leaves enough time to devote to the small patient and then read off the weight value in peace
- Battery and mains operation possible, battery operation optional
- In the EU, calibration is required by law for scales intended for use as medical devices, please order at the same time. For this we need installation site and postal code.
- NEW: MBC-E, identical to MBC, but without power adapter, especially suitable for mobile use, e.g. for midwives
- KERN MBC: battery and mains operation possible, battery operation optional
- MBC-E: battery operation possible, mains and battery operation optional

## **Additional Information**

| No.                     | KP-4691              |
|-------------------------|----------------------|
| Manufacturer (Brand)    | KERN                 |
| EAN                     | 4058072142919        |
| Transport temperature   | Room temperature     |
| Color                   | light gray dark gray |
| Readability             | 10 g                 |
| Operation via           | Membrane keypad      |
| Energy supply           | Power grid           |
| Manufacturer            | CORE                 |
| Material weighing plate | Plastic              |
| Weighing range MAX      | 20 kg                |
|                         |                      |