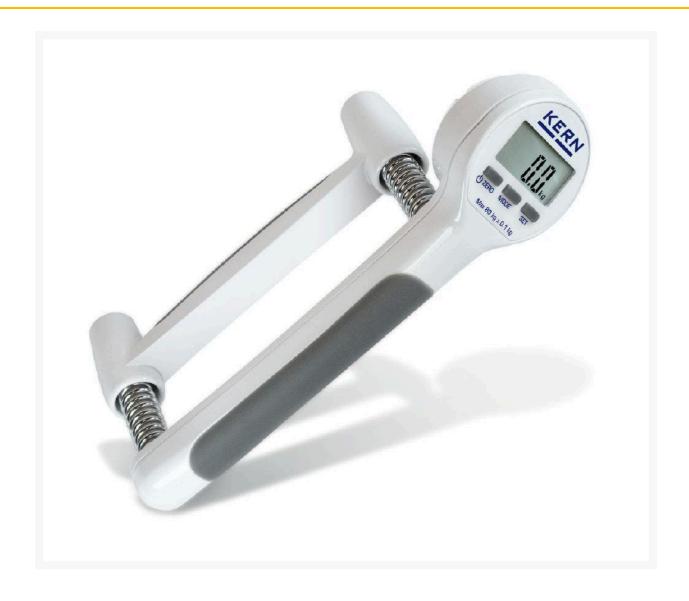

## KERN hand force gauge Max 80 kg: d= 100 g

€265.00 plus VAT & Shipping

## **Description**

- Particularly suitable for use in rehabilitation centers to determine the closing force of the hand
- Four measurement modes that help medical staff to check the fitness status of the patient's hand and to train it in a controlled manner, e.g. as part of a rehabilitation program:
  - o Real-time mode: directly displays the current force
  - o Peak mode: displays the maximum force of a hand grip
  - o Average mode: calculates the average force of two hand grips
  - o Count mode: counts the number of presses that exceed a previously defined limit force
- Suitable for detecting reduced hand forces and a resulting risk of morbidity in aging people or malnutrition, e.g. in the course of chemotherapy or the like
- As part of a rehabilitation program, this allows medical staff to check the fitness status of the patient's hand and to train it in a controlled manner
- Safe and comfortable handling due to non-slip rubber grips
- AUTO-OFF function after 1 minute to save battery power
- Unit changeover from kg to lb possible
- KERN MAP 80KIS: Special version for children: The low grip depth allows an ergonomic grip especially for small children's hands
- Exchangeable springs allow quick change of capacity (additional spring sets included in delivery)
- Due to the different degrees of hardness of the individual springs, the hand dynamometer can be used universally with a wide range of patient groups, such as children, seniors or in sports medicine
- Sturdy case for safe and easy transport as well as storage of the additional spring sets, standard, W×D×H 350×265×85 mm

## **Additional Information**

| No.                   | KP-4685          |
|-----------------------|------------------|
| Manufacturer (Brand)  | KERN             |
| EAN                   | 4058072142865    |
| Transport temperature | Room temperature |
| Color                 | light gray       |
| Readability           | 100 g            |
| Weighing range MAX    | 80 kg            |
| Manufacturer          | CORE             |
| Type scale            | Force gauge      |
| Weighing units        | kg               |