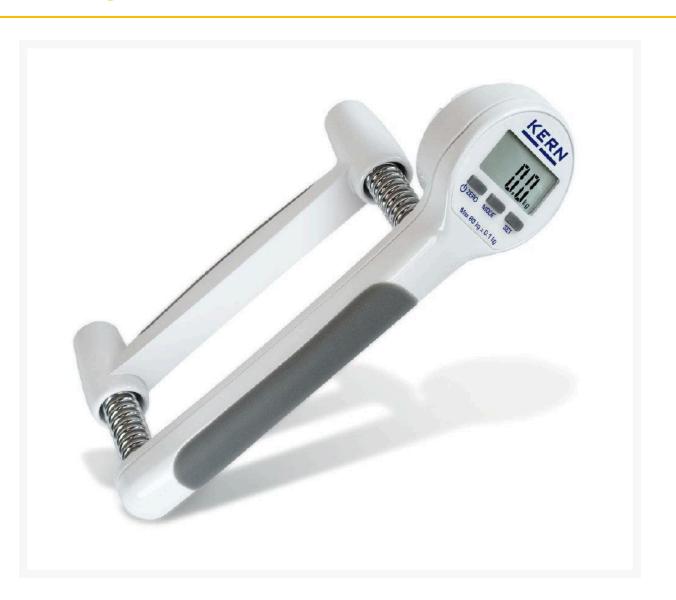

### KERN hand force gauge Max 130 kg: d= 100 g

## Description

- Particularly suitable for use in rehabilitation centers to determine the closing force of the hand
- Four measurement modes that help medical staff to check the fitness status of the patient's hand and to train it in a controlled manner, e.g. as part of a rehabilitation program:
  - Real-time mode: directly displays the current force
  - Peak mode: displays the maximum force of a hand grip
  - Average mode: calculates the average force of two hand grips
  - Count mode: counts the number of presses that exceed a previously defined limit force
- Suitable for detecting reduced hand forces and a resulting risk of morbidity in aging people or malnutrition, e.g. in the course of chemotherapy or the like
- As part of a rehabilitation program, this allows medical staff to check the fitness status of the patient's hand and to train it in a controlled manner
- Safe and comfortable handling due to non-slip rubber grips
- AUTO-OFF function after 1 minute to save battery power
- Unit changeover from kg to lb possible
- KERN MAP 80KIS: Special version for children: The low grip depth allows an ergonomic grip especially for small children's hands
- Exchangeable springs allow quick change of capacity (additional spring sets included in delivery)
- Due to the different degrees of hardness of the individual springs, the hand dynamometer can be used universally with a wide range of patient groups, such as children, seniors or in sports medicine
- Sturdy case for safe and easy transport as well as storage of the additional spring sets, standard, W×D×H 350×265×85 mm

#### **Additional Information**

| No.                   | KP-4683          |
|-----------------------|------------------|
| Manufacturer (Brand)  | KERN             |
| EAN                   | 4058072142841    |
| Transport temperature | Room temperature |
| Color                 | light gray       |
| Readability           | 100 g            |
| Manufacturer          | CORE             |
| Type scale            | Force gauge      |
| Weighing range MAX    | 130 kg           |
| Weighing units        | kg               |