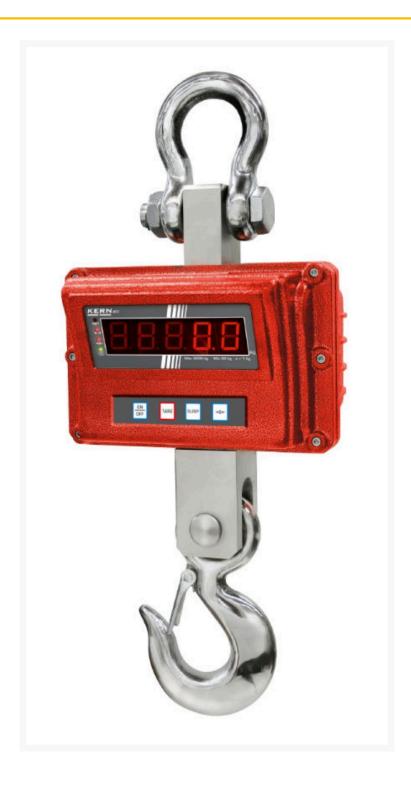

## KERN crane scale HFO, 6 t

Price on request
plus VAT &
Shipping

## **Product Images**

## **Description**

- With the TÜV mark of conformity, the scale complies with the requirements of EN 13155 (loose load receptors/breakage safety) and EN 61010-1 (electrical safety)
- Professional device for robust applications in production, quality control, logistics, etc.
- Ideally suited for long-term use in industrial environments thanks to its sturdy construction and robust design
- High mobility: thanks to battery operation, compact design and low weight, suitable for use at several locations (production, warehouse, shipping, etc.)
- Adaptation to unstable ambient conditions by changing the readability
- Fine display: by pressing the key, the readability can be increased by 1 digit for 5 seconds, only for models with verification approval
- Hold function: when the scale stops weighing, the weight display is automatically "frozen" until the HOLD key is pressed
- Tare: Resetting the display to "0" when the scale is loaded. Now removed or added loads are displayed directly
- Hook with safety lock, rotatable
- Radio remote control as standard. Range up to 20 m. All functions are selectable (except ON/OFF). W×D×H 48×10×95 mm.
- Superior display size, digit height 30 mm, bright with high contrast for comfortable reading of the weight value even in unfavorable lighting conditions
- Battery operation internal, standard, operating time up to h without backlight, charging time approx. 14 h