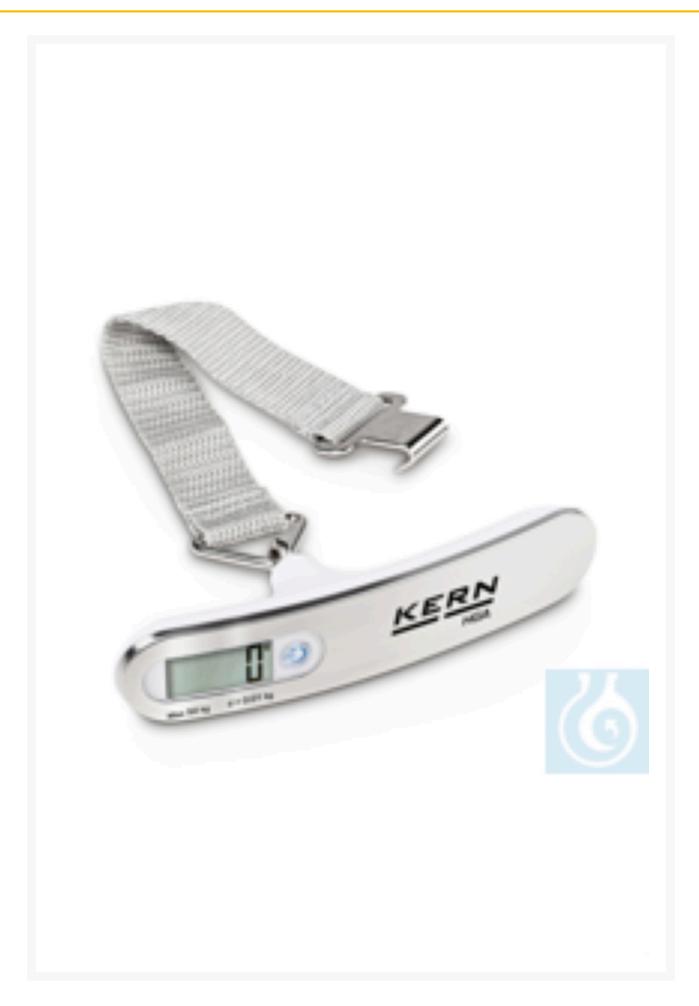

## KERN Luggage scale HGA, 50 kg

Price on request
plus VAT &
Shipping

## **Description**

- This ergonomically optimized luggage scale is ideal for quick and precise checking of suitcases, bags, sports luggage, etc.. The high maximum load ensures sufficient safety reserve and is therefore also suitable for weighing other hanging loads
- With the TÜV test mark, the scale complies with the requirements of the standard: EN 13155 (loose load receptors/breakage safety) and EN 61010-1 (electrical safety)
- Ergonomic design for comfortable handling
- Sturdy nylon webbing strap for secure fastening of the weighing product
- Simple and convenient 1-key operation
- Convenient unit changeover at the touch of a button
- High mobility: battery operation and compact, lightweight design make it suitable for use at multiple locations
- Automatic data hold function: when the scale stops weighing, the weight display is "frozen" for 12 sec. This leaves enough time to read the weight value at rest
- Ready to start: Batteries included, 3V CR2032, operating time up to 20 h, AUTO-OFF function for battery saving. Battery level indicator in the display
- Note: The models are supplied in sets of 5 only. I.e. the prices given in the table refer to a delivery of 5 pieces each. Individual delivery not possible. The calibration prices given refer to the calibration of a single scale

## **Additional Information**

| No.                   | KP-4397              |
|-----------------------|----------------------|
| Manufacturer (Brand)  | KERN                 |
| EAN                   | 4058072140205        |
| Transport temperature | Room temperature     |
| Color                 | light gray dark gray |
| Readability           | 10 g                 |
| Operation via         | Membrane keypad      |
| Energy supply         | Power grid           |
| Weighing range MAX    | 50 kg                |
| Manufacturer          | CORE                 |
| Type scale            | Suitcase scale       |
|                       |                      |