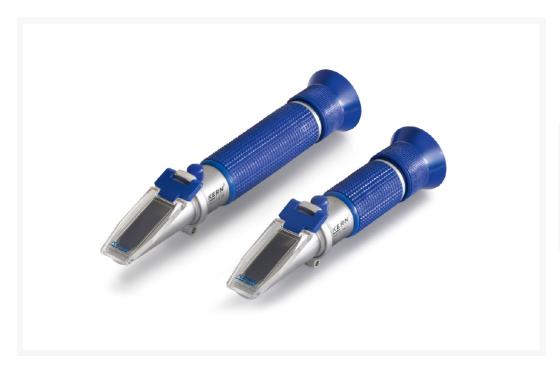

# **Product Images**

### **Description**

- The models of the KERN ORA-B series are universal, maintenance-free analog handheld refractometers
- The handy and robust design allows easy, efficient and durable use in everyday life
- The manual conversion effort is avoided by several selectable scales and excludes application errors
- These scales are specially developed, precisely calculated and verified. They are also characterized by very thin and clear lines
- The optical system and the prism cover are made of special materials, which allow a low-tolerance measurement
- · All models are equipped with an eyepiece that can be easily and smoothly adjusted to different visual acuities
- Models marked with "ATC" feature automatic temperature compensation, which enables accurate measurements at different ambient temperatures