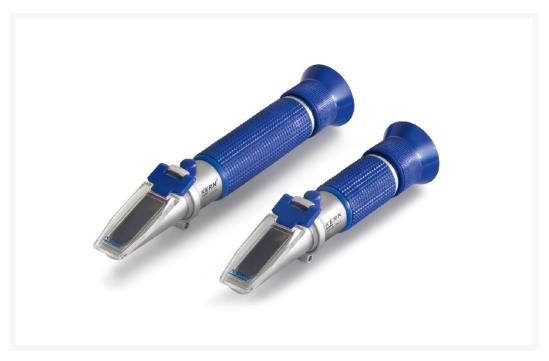

# **Product Images**

### **Description**

- The models of the KERN ORA-B series are universal, maintenance-free analog handheld refractometers
- The handy and robust design allows easy, efficient and durable use in everyday life
- The manual conversion effort is avoided by several selectable scales and excludes application errors
- These scales are specially developed, precisely calculated and verified. They are also characterized by very thin and clear lines
- The optical system and the prism cover are made of special materials, which allow a low-tolerance measurement
- All models are equipped with an eyepiece that can be easily and smoothly adjusted to different visual acuities
- Models marked with "ATC" feature automatic temperature compensation, which enables accurate measurements at different ambient temperatures