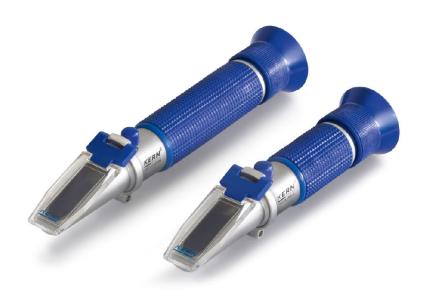

### **KERN refractometer ORA, Brix 0-80**

# **Description**

- The models of the KERN ORA-B series are universal, maintenance-free analog handheld refractometers
- The handy and robust design allows easy, efficient and durable use in everyday life
- · The manual conversion effort is avoided by several selectable scales and excludes application errors
- These scales are specially developed, precisely calculated and verified. They are also characterized by very thin and clear lines
- The optical system and the prism cover are made of special materials, which allow a low-tolerance measurement
- All models are equipped with an eyepiece that can be easily and smoothly adjusted to different visual acuities
- Models marked with "ATC" feature automatic temperature compensation, which enables accurate measurements at different ambient temperatures