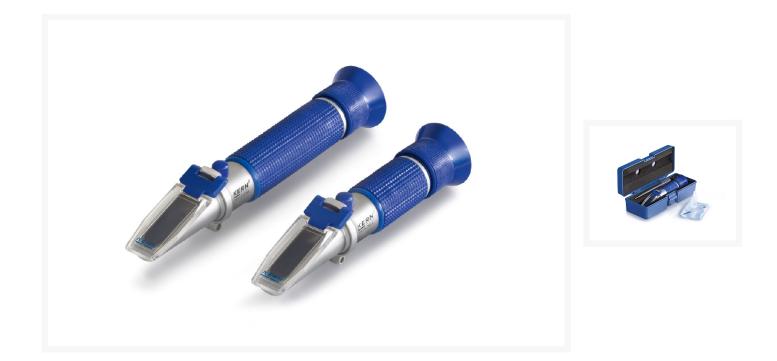

### **Product Images**

## Description

- The models of the KERN ORA-W series are universal, maintenance-free analog handheld refractometers
- The handy and robust design allows easy, efficient and durable use in everyday life
- The manual conversion effort is avoided by several selectable scales and excludes application errors
- These scales are specially developed, precisely calculated and verified. They are also characterized by very thin and clear lines
- The optical system and the prism cover are made of special materials, which allow a low-tolerance measurement
- All models are equipped with an eyepiece that can be easily and smoothly adjusted to different visual acuities
- Models marked with "ATC" feature automatic temperature compensation, which enables accurate measurements at different ambient temperatures

#### Included in delivery:

- Storage box
- Calibration solution
- Pipette
- Screwdriver
- Cleaning cloth
- Further accessories are optionally available