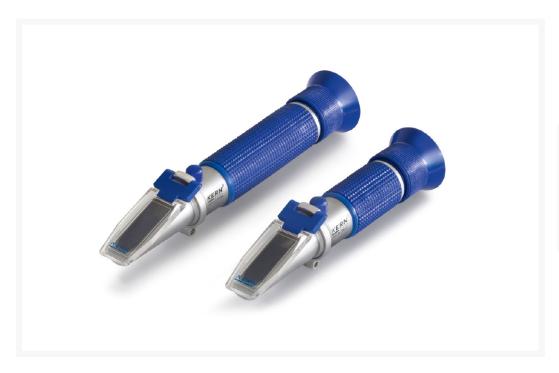

# **Product Images**

## **Description**

- The models of the KERN ORA-B series are universal, maintenance-free analog handheld refractometers
- The handy and robust design allows an easy, efficient and durable use in everyday life
- The manual conversion effort is avoided by several selectable scales and excludes application errors
- These scales are specially developed, precisely calculated and verified. They are also characterized by very thin and clear lines
- The optical system and the prism cover are made of special materials, which allow a low-tolerance measurement
- All models are equipped with an eyepiece that can be easily and smoothly adjusted to different visual acuities
- Models marked with "ATC" feature automatic temperature compensation, which enables accurate measurements at different ambient temperatures