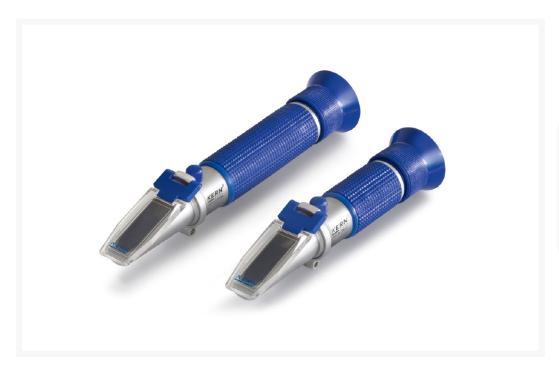

# KERN refractometer ORA, Brix 28-62

€90.00 plus VAT & Shipping

### **Description**

- The models of the KERN ORA-B series are universal, maintenance-free analog handheld refractometers
- The handy and robust design allows an easy, efficient and durable use in everyday life
- The manual conversion effort is avoided by several selectable scales and excludes application errors
- These scales are specially developed, precisely calculated and verified. They are also characterized by very thin and clear lines
- The optical system and the prism cover are made of special materials, which allow a low-tolerance measurement
- All models are equipped with an eyepiece that can be easily and smoothly adjusted to different visual acuities
- Models marked with "ATC" feature automatic temperature compensation, which enables accurate measurements at different ambient temperatures

#### Sugar application range

The following models are particularly suitable for measuring the Brix value. They are used to determine the sugar content in foodstuffs, especially in fruit, vegetables, juice and sugar-containing beverages. These refractometers are also ideally suited for monitoring processes in industry (cooling lubricant monitoring, oils and fats)

# **Additional Information**

| No.                              | KP-5085            |
|----------------------------------|--------------------|
| Manufacturer (Brand)             | KERN               |
| EAN                              | 4058072146382      |
| Transport temperature            | Room temperature   |
| Refractometer measures           | Sugar content      |
| Manufacturer                     | CORE               |
| Measured variables sugar content | % Brix             |
| Scale ranges Sugar content       | 28 to 62% Brix     |
| Refractometer type               | Hand refractometer |