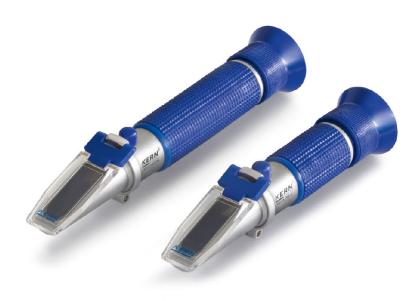

# **Description**

- The models of the KERN ORA-B series are universal, maintenance-free analog handheld refractometers
- The handy and robust design allows an easy, efficient and durable use in everyday life
- The manual conversion effort is avoided by several selectable scales and excludes application errors
- These scales are specially developed, precisely calculated and verified. They are also characterized by very thin and clear lines
- The optical system and the prism cover are made of special materials, which allow a low-tolerance measurement
- All models are equipped with an eyepiece that can be easily and smoothly adjusted to different visual acuities
- Models marked with "ATC" feature automatic temperature compensation, which enables accurate measurements at different ambient temperatures