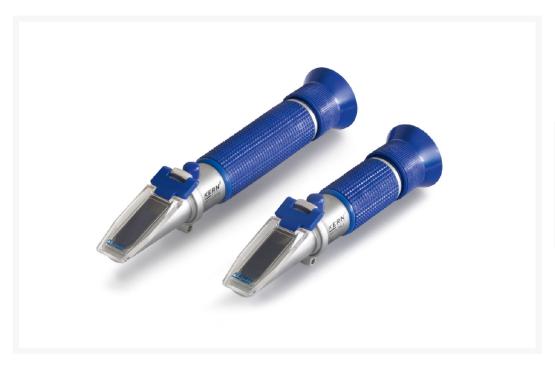

## KERN refractometer ORA, Brix 28-62

€95.00 plus VAT & Shipping

### **Description**

- The models of the KERN ORA-B series are universal, maintenance-free analog handheld refractometers
- The handy and robust design allows easy, efficient and durable use in everyday life
- The manual conversion effort is avoided by several selectable scales and excludes application errors
- These scales are specially developed, precisely calculated and verified. They are also characterized by very thin and clear lines
- The optical system and the prism cover are made of special materials, which allow a low-tolerance measurement
- All models are equipped with an eyepiece that can be easily and smoothly adjusted to different visual acuities
- Models marked with "ATC" feature automatic temperature compensation, which enables accurate measurements at different ambient temperatures

# **Additional Information**

| No.                              | KP-5084                                       |
|----------------------------------|-----------------------------------------------|
| Manufacturer (Brand)             | KERN                                          |
| EAN                              | 4058072146375                                 |
| Transport temperature            | Room temperature                              |
| Optical devices properties       | with automatic temperature compensation (ATC) |
| Refractometer measures           | Sugar content                                 |
| Manufacturer                     | CORE                                          |
| Measured variables sugar content | % Brix                                        |
| Scale ranges Sugar content       | 28 to 62% Brix                                |
| Refractometer type               | Hand refractometer                            |