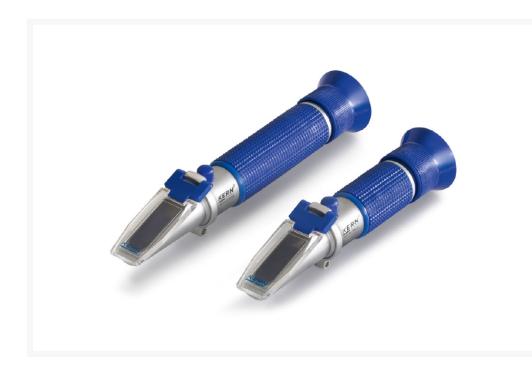

# KERN refractometer ORA,urine (sG) 1.000-1.061

е

### **Product Images**

### Description

- The models of the KERN ORA-P series are universal, maintenance-free analog handheld refractometers
- The handy and robust design allows an easy, efficient and durable use in everyday life
- The manual conversion effort is avoided by several selectable scales and excludes application errors
- These scales are specially developed, precisely calculated and verified. They are also characterized by very thin and clear lines
- The optical system and the prism cover are made of special materials, which allow a low-tolerance measurement
- All models are equipped with an eyepiece that can be easily and smoothly adjusted to different visual acuities
- Models marked with "ATC" feature automatic temperature compensation, which enables accurate measurements at different ambient temperatures