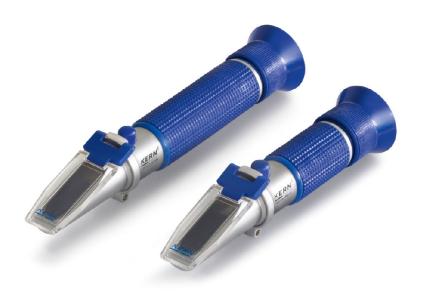

### **Product Images**

## **Description**

- · The models of the KERN ORA-U series are universal, maintenance-free analog handheld refractometers
- The handy and robust design allows an easy, efficient and durable use in everyday life
- · The manual conversion effort is avoided by several selectable scales and excludes application errors
- These scales are specially developed, precisely calculated and verified. They are also characterized by very thin and clear lines
- The optical system and the prism cover are made of special materials, which allow a low-tolerance measurement
- All models are equipped with an eyepiece that can be easily and smoothly adjusted to different visual acuities
- Models marked with "ATC" feature automatic temperature compensation, which enables accurate measurements at different ambient temperatures