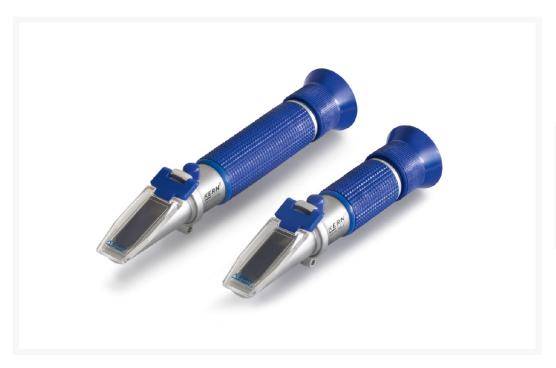

## KERN refractometer ORA, Brix 0-32

€90.00 plus VAT & Shipping

### **Description**

- The models of the KERN ORA-W series are universal, maintenance-free analog handheld refractometers
- The handy and robust design allows easy, efficient and durable use in everyday life
- The manual conversion effort is avoided by several selectable scales and excludes application errors
- These scales are specially developed, precisely calculated and verified. They are also characterized by very thin and clear lines
- The optical system and the prism cover are made of special materials, which allow a low-tolerance measurement
- All models are equipped with an eyepiece that can be easily and smoothly adjusted to different visual acuities
- Models marked with "ATC" feature automatic temperature compensation, which enables accurate measurements at different ambient temperatures