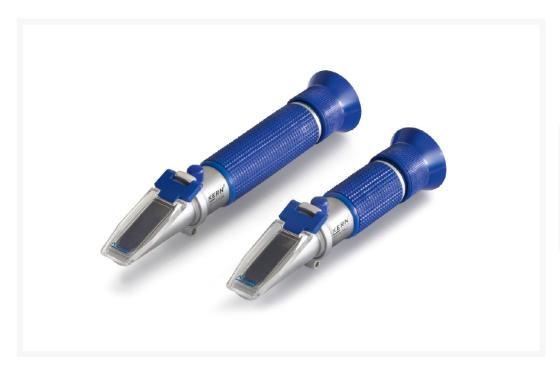

# **Product Images**

### **Description**

- The models of the KERN ORA-W series are universal, maintenance-free analog handheld refractometers
- The handy and robust design allows easy, efficient and durable use in everyday life
- The manual conversion effort is avoided by several selectable scales and excludes application errors
- These scales are specially developed, precisely calculated and verified. They are also characterized by very thin and clear lines
- The optical system and the prism cover are made of special materials, which allow a low-tolerance measurement
- All models are equipped with an eyepiece that can be easily and smoothly adjusted to different visual acuities
- Models marked with "ATC" feature automatic temperature compensation, which enables accurate measurements at different ambient temperatures