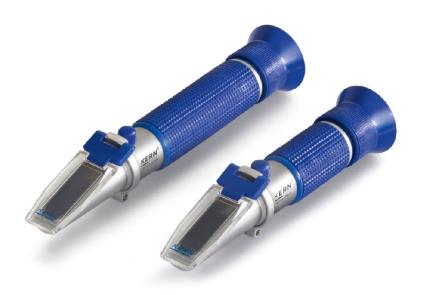

### **Product Images**

## **Description**

- · The models of the KERN ORA-S series are universal, maintenance-free analog handheld refractometers
- The handy and robust design allows an easy, efficient and durable use in everyday life
- · The manual conversion effort is avoided by several selectable scales and excludes application errors
- These scales are specially developed, precisely calculated and verified. They are also characterized by very thin and clear lines
- The optical system and the prism cover are made of special materials, which allow a low-tolerance measurement
- All models are equipped with an eyepiece that can be easily and smoothly adjusted to different visual acuities
- Models marked with "ATC" feature automatic temperature compensation, which enables accurate measurements at different ambient temperatures