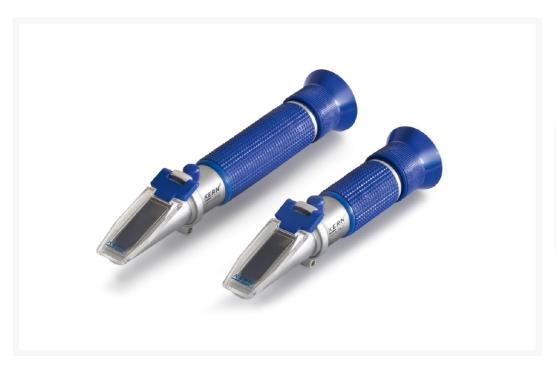

# **KERN refractometer ORA,sser 12-27**

€99.00 plus VAT & Shipping

## **Description**

- The models of the KERN ORA-B series are universal, maintenance-free analog handheld refractometers
- The handy and robust design allows an easy, efficient and durable use in everyday life
- The manual conversion effort is avoided by several selectable scales and excludes application errors
- These scales are specially developed, precisely calculated and verified. They are also characterized by very thin and clear lines
- The optical system and the prism cover are made of special materials, which allow a low-tolerance measurement
- All models are equipped with an eyepiece that can be easily and smoothly adjusted to different visual acuities
- Models marked with "ATC" feature automatic temperature compensation, which enables accurate measurements at different ambient temperatures