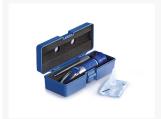

#### Included in delivery:

- Storage box
- Calibration solution
- calibration block, if necessary
- Pipette
- Screwdriver
- Cleaning cloth
- Further accessories are optionally available