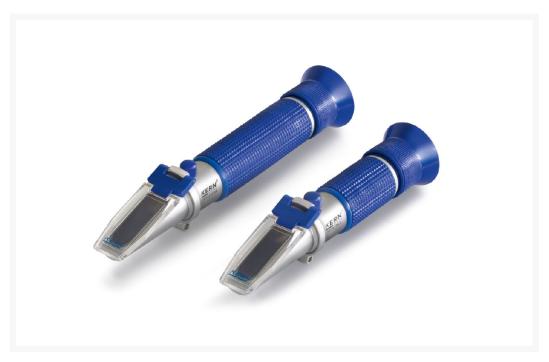

## **Product Images**

### **Description**

- The models of the KERN ORA-B series are universal, maintenance-free analog handheld refractometers
- The handy and robust design allows an easy, efficient and durable use in everyday life
- The manual conversion effort is avoided by several selectable scales and excludes application errors
- These scales are specially developed, precisely calculated and verified. They are also characterized by very thin and clear lines
- The optical system and the prism cover are made of special materials, which allow a low-tolerance measurement
- All models are equipped with an eyepiece that can be easily and smoothly adjusted to different visual acuities
- Models marked with "ATC" feature automatic temperature compensation, which enables accurate measurements at different ambient temperatures

#### **Application range honey**

The following models are particularly suitable for measuring the Brix value, the water content in honey and the Baumé degree (°Bé) for determining the relative density of liquids