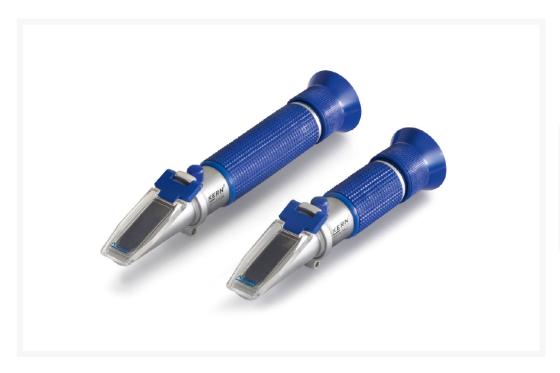

# **Product Images**

### **Description**

- The models of the KERN ORA-B series are universal, maintenance-free analog handheld refractometers
- The handy and robust design allows an easy, efficient and durable use in everyday life
- The manual conversion effort is avoided by several selectable scales and excludes application errors
- These scales are specially developed, precisely calculated and verified. They are also characterized by very thin and clear lines
- The optical system and the prism cover are made of special materials, which allow a low-tolerance measurement
- All models are equipped with an eyepiece that can be easily and smoothly adjusted to different visual acuities
- Models marked with "ATC" feature automatic temperature compensation, which enables accurate measurements at different ambient temperatures