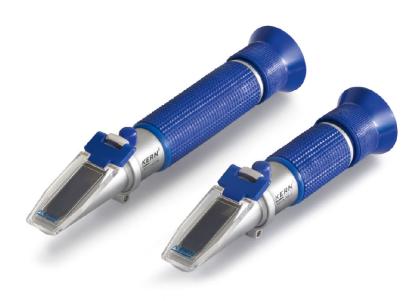

## **KERN refractometer ORA, Brix 0-32**

# **Description**

- The models of the KERN ORA-B series are universal, maintenance-free analog handheld refractometers
- The handy and robust design allows an easy, efficient and durable use in everyday life
- The manual conversion effort is avoided by several selectable scales and excludes application errors
- These scales are specially developed, precisely calculated and verified. They are also characterized by very thin and clear lines
- The optical system and the prism cover are made of special materials, which allow a low-tolerance measurement
- All models are equipped with an eyepiece that can be easily and smoothly adjusted to different visual acuities
- Models marked with "ATC" feature automatic temperature compensation, which enables accurate measurements at different ambient temperatures