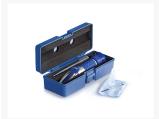

#### Included in delivery:

- Storage box
- Calibration solution
- · calibration block, if necessary
- Pipette
- Screwdriver
- · Cleaning cloth
- Further accessories are optionally available