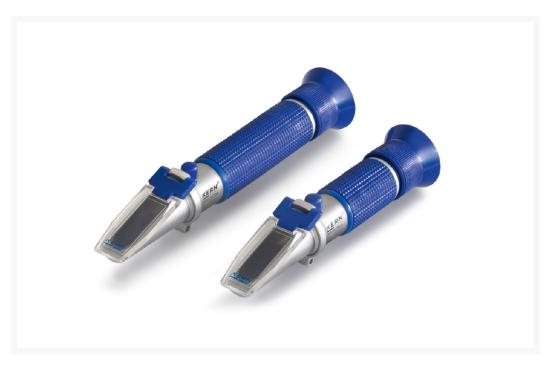

# KERN refractometer ORA, Brix 0-32

€95.00 plus VAT & Shipping

### **Description**

- The models of the KERN ORA-B series are universal, maintenance-free analog handheld refractometers
- The handy and robust design allows easy, efficient and durable use in everyday life
- The manual conversion effort is avoided by several selectable scales and excludes application errors
- These scales are specially developed, precisely calculated and verified. They are also characterized by very thin and clear lines
- The optical system and the prism cover are made of special materials, which allow a low-tolerance measurement
- All models are equipped with an eyepiece that can be easily and smoothly adjusted to different visual acuities
- Models marked with "ATC" feature automatic temperature compensation, which enables accurate measurements at different ambient temperatures