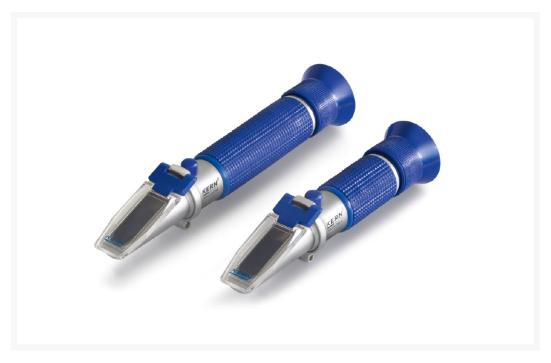

### **Product Images**

### **Description**

- The models of the KERN ORA-S series are universal, maintenance-free analog handheld refractometers
- The handy and robust design allows an easy, efficient and durable use in everyday life
- The manual conversion effort is avoided by several selectable scales and excludes application errors
- These scales are specially developed, precisely calculated and verified. They are also characterized by very thin and clear lines
- The optical system and the prism cover are made of special materials, which allow a low-tolerance measurement
- All models are equipped with an eyepiece that can be easily and smoothly adjusted to different visual acuities
- Models marked with "ATC" feature automatic temperature compensation, which enables accurate measurements at different ambient temperatures