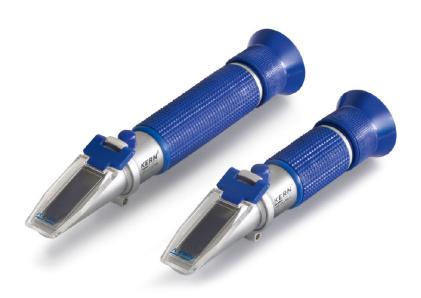

### **Product Images**

## **Description**

- · The models of the KERN ORA-S series are universal, maintenance-free analog handheld refractometers
- The handy and robust design allows an easy, efficient and durable use in everyday life
- · The manual conversion effort is avoided by several selectable scales and excludes application errors
- These scales are specially developed, precisely calculated and verified. They are also characterized by very thin and clear lines
- The optical system and the prism cover are made of special materials, which allow a low-tolerance measurement
- All models are equipped with an eyepiece that can be easily and smoothly adjusted to different visual acuities
- Models marked with "ATC" feature automatic temperature compensation, which enables accurate measurements at different ambient temperatures