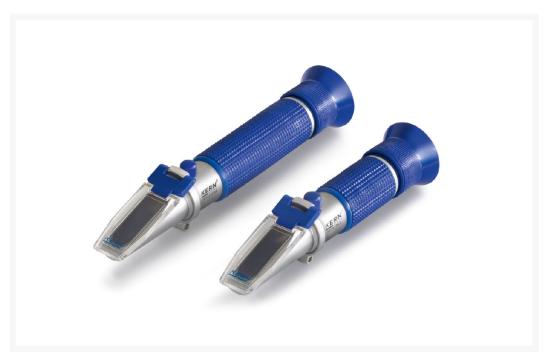

# KERN Refractometer ORA,50%/50-80%

€90.00 plus VAT & Shipping

### **Description**

- The models of the KERN ORA-W series are universal, maintenance-free analog handheld refractometers
- The handy and robust design allows easy, efficient and durable use in everyday life
- The manual conversion effort is avoided by several selectable scales and excludes application errors
- These scales are specially developed, precisely calculated and verified. They are also characterized by very thin and clear lines
- The optical system and the prism cover are made of special materials, which allow a low-tolerance measurement
- All models are equipped with an eyepiece that can be easily and smoothly adjusted to different visual acuities
- Models marked with "ATC" feature automatic temperature compensation, which enables accurate measurements at different ambient temperatures