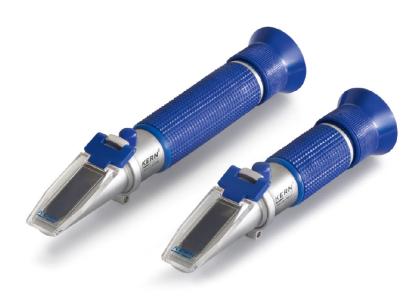

## **KERN refractometer ORA, Brix 0-20**

# **Description**

- The models of the KERN ORA-B series are universal, maintenance-free analog handheld refractometers
- The handy and robust design allows easy, efficient and durable use in everyday life
- The manual conversion effort is avoided by several selectable scales and excludes application errors
- These scales are specially developed, precisely calculated and verified. They are also characterized by very thin and clear lines
- The optical system and the prism cover are made of special materials, which allow a low-tolerance measurement
- All models are equipped with an eyepiece that can be easily and smoothly adjusted to different visual acuities
- Models marked with "ATC" feature automatic temperature compensation, which enables accurate measurements at different ambient temperatures