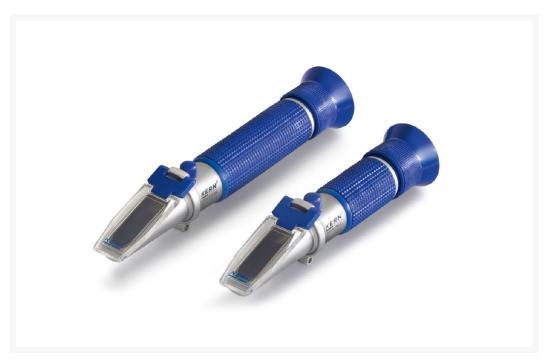

# KERN refractometer ORA, Brix 0-32

€90.00 plus VAT & Shipping

### **Description**

- The models of the KERN ORA-W series are universal, maintenance-free analog handheld refractometers
- The handy and robust design allows easy, efficient and durable use in everyday life
- The manual conversion effort is avoided by several selectable scales and excludes application errors
- These scales are specially developed, precisely calculated and verified. They are also characterized by very thin and clear lines
- The optical system and the prism cover are made of special materials, which allow a low-tolerance measurement
- All models are equipped with an eyepiece that can be easily and smoothly adjusted to different visual acuities
- Models marked with "ATC" feature automatic temperature compensation, which enables accurate measurements at different ambient temperatures