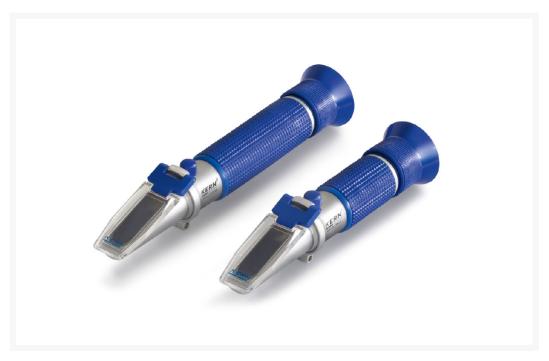

# KERN refractometer ORA, Brix 0-32

€95.00 plus VAT & Shipping

### **Description**

- The models of the KERN ORA-W series are universal, maintenance-free analog handheld refractometers
- The handy and robust design allows easy, efficient and durable use in everyday life
- The manual conversion effort is avoided by several selectable scales and excludes application errors
- These scales are specially developed, precisely calculated and verified. They are also characterized by very thin and clear lines
- The optical system and the prism cover are made of special materials, which allow a low-tolerance measurement
- All models are equipped with an eyepiece that can be easily and smoothly adjusted to different visual acuities
- Models marked with "ATC" feature automatic temperature compensation, which enables accurate measurements at different ambient temperatures

#### **Application area wine**

The following models are particularly suitable for measuring the sugar content in fruit. This is used to determine what alcohol content can be expected from the fruit. Likewise, the degree of ripeness of fruit (fruit sugar), e.g. grapes etc. can be determined.

#### Main areas of application:

- · Agriculture: viticulture and fruit growing
- Wine production
- Must and alcohol production