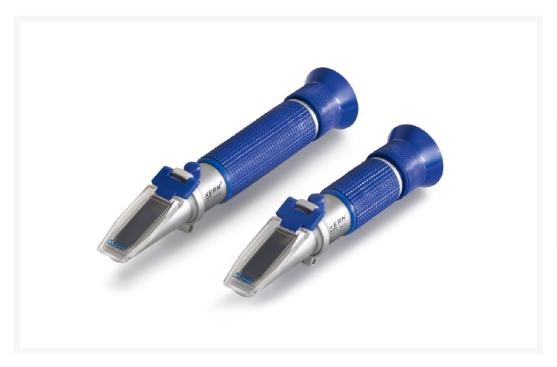

## KERN Refractometer ORA,1.000-1070

€90.00 plus VAT & Shipping

### **Description**

- The models of the KERN ORA-S series are universal, maintenance-free analog handheld refractometers
- The handy and robust design allows an easy, efficient and durable use in everyday life
- The manual conversion effort is avoided by several selectable scales and excludes application errors
- These scales are specially developed, precisely calculated and verified. They are also characterized by very thin and clear lines
- The optical system and the prism cover are made of special materials, which allow a low-tolerance measurement
- All models are equipped with an eyepiece that can be easily and smoothly adjusted to different visual acuities
- Models marked with "ATC" feature automatic temperature compensation, which enables accurate measurements at different ambient temperatures